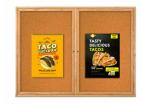

## 96 x 30 WOOD Indoor Enclosed Bulletin Cork Boards with Interior Lighting (2 DOORS)

#### **Product Details**

- **Indoor Wood Bulletin Board**
- Message Display Board
  Overall Size: 96" Wide x 30" High
- Wall Mounted
- 2 Door Enclosed Bulletin Board
- Hinged Doors
- Lockable Bulletin Board Display Case
- Security cam-lock on the front of each door (2 keys included)
- LED Strip Lights: Long-Lasting & Energy Efficient
- Corner Style: Classic Mitered Style Overall Depth: 4"
- Interior Useable Depth: 2 5/8"
- 3 wood frame finishes
- Frame Orientation: **LANDSCAPE**
- Break Resistant Clear Acrylic Window (Lexan Polycarbonate)
- Self sealing natural cork interior
- 2 Door Wooden Framed Bulletin Board w Lights for INDOOR USE ONLY!
- Free Shipping 96x30 Wood Framed Bulletin Boards 2 Door w Lights Call for Custom Cork Bulletin Boards with Doors