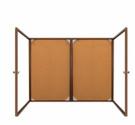

## 96 x 30 WOOD Indoor Enclosed Bulletin Cork Boards with Interior Lighting (2 DOORS)

#### **Product Details**

- **Indoor Wood Bulletin Board**
- Message Display Board
  Overall Size: 96" Wide x 30" High
- Wall Mounted
- 2 Door Enclosed Bulletin Board
- Hinged Doors
- Lockable Bulletin Board Display Case
- Security cam-lock on the front of each door (2 keys included)
- LED Strip Lights: Long-Lasting & Energy Efficient
- Corner Style: Classic Mitered Style Overall Depth: 4"
- Interior Useable Depth: 2 5/8"
- 3 wood frame finishes
- Frame Orientation: **LANDSCAPE**
- Break Resistant Clear Acrylic Window (Lexan Polycarbonate)
- Self sealing natural cork interior
- 2 Door Wooden Framed Bulletin Board w Lights for INDOOR USE ONLY!
- Free Shipping 96x30 Wood Framed Bulletin Boards 2 Door w Lights Call for Custom Cork Bulletin Boards with Doors