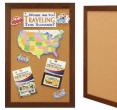

## WIDE WOOD 15x20 Framed Cork Bulletin Board (Open Face with 2" Wide Wood Frame)

#### **Product Details**

- Wide Wood Framed Cork Board
- Wall Mount Cork Bulletin Board
- Cork Board Frame Size: 15" x 20'
- Wooden Frame Profile 2" Wide
- Overall Bulletin Board Frame Depth: 3/4"
- Available in 3 Wood Frame Finishes: Cherry, Light Oak, and Walnut
- Factory installed hangers allow you to mount Portrait or Landscape Self sealing natural cork, laminated to sturdy fiberboard
- Wood frame (2" WIDE) borders the cork board
- Constructed from solid hardwood with an attractive frame finish
  Open Face 15x20 cork board displays for INDOOR use only
- Call for Custom Open Face Wide Wood Frame Bulletin Boards