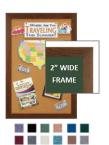

## WIDE WOOD 15x20 Framed Cork Bulletin Board (Open Face with 2" Wide Wood Frame)

#### **Product Details**

- Wide Wood Framed Cork Board
- Wall Mount Cork Bulletin Board
- Cork Board Frame Size: 15" x 20'
- Wooden Frame Profile 2" Wide
- Overall Bulletin Board Frame Depth: 3/4"
- Available in 3 Wood Frame Finishes: Cherry, Light Oak, and Walnut
- Factory installed hangers allow you to mount Portrait or Landscape Self sealing natural cork, laminated to sturdy fiberboard
- Wood frame (2" WIDE) borders the cork board
- Constructed from solid hardwood with an attractive frame finish
  Open Face 15x20 cork board displays for INDOOR use only
- Call for Custom Open Face Wide Wood Frame Bulletin Boards

2" WIDE FRAME