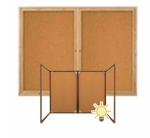

## 60 x 36 WOOD Indoor Enclosed Bulletin Cork Boards with Interior Lighting (2 DOORS)

#### **Product Details**

- Message Display Board
  Overall Size: 60" Wide x 36" High
- Wall Mounted
- 2 Door Enclosed Bulletin Board
- Hinged Doors
- Lockable Bulletin Board Display Case

- Security cam-lock on the front of each door (2 keys included)
- LED Strip Lights: Long-Lasting & Energy Efficient
- Corner Style: Classic Mitered Style Overall Depth: 4"
- Interior Useable Depth: 2 5/8"
- 3 wood frame finishes
- Frame Orientation: **LANDSCAPE**
- Break Resistant Clear Acrylic Window (Lexan Polycarbonate)
- Self sealing natural cork interior
- 2 Door Wooden Framed Bulletin Board w Lights for INDOOR USE ONLY!
- Free Shipping 60x36 Wood Framed Bulletin Boards 2 Door w Lights Call for Custom Cork Bulletin Boards with Doors