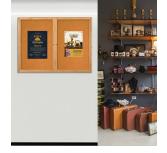

## 60 x 36 WOOD Indoor Enclosed Bulletin Cork Boards with Interior Lighting (2 DOORS)

#### **Product Details**

- Message Display Board
  Overall Size: 60" Wide x 36" High
- Wall Mounted
- 2 Door Enclosed Bulletin Board
- Hinged Doors
- Lockable Bulletin Board Display Case

- Security cam-lock on the front of each door (2 keys included)
- LED Strip Lights: Long-Lasting & Energy Efficient
- Corner Style: Classic Mitered Style Overall Depth: 4"
- Interior Useable Depth: 2 5/8"
- 3 wood frame finishes
- Frame Orientation: **LANDSCAPE**
- Break Resistant Clear Acrylic Window (Lexan Polycarbonate)
- Self sealing natural cork interior
- 2 Door Wooden Framed Bulletin Board w Lights for INDOOR USE ONLY!
- Free Shipping 60x36 Wood Framed Bulletin Boards 2 Door w Lights Call for Custom Cork Bulletin Boards with Doors