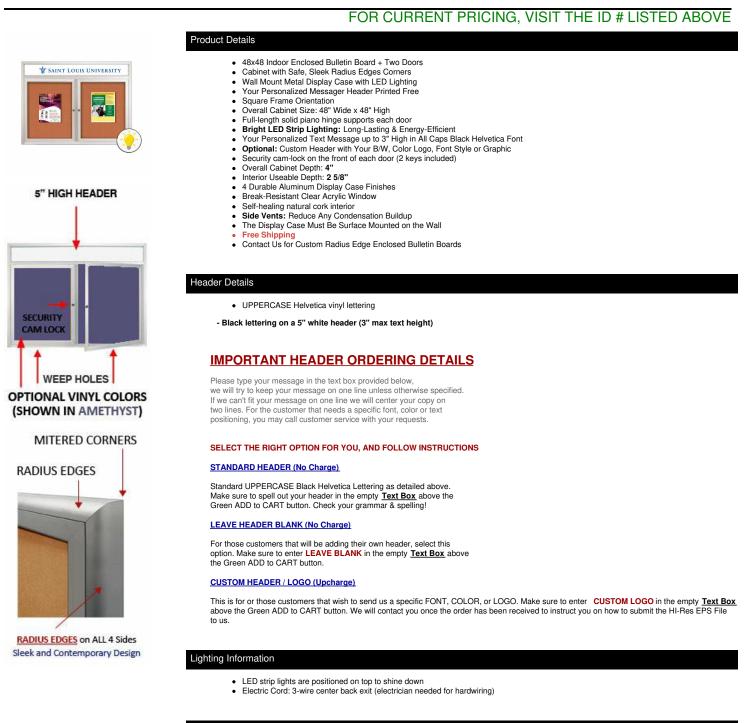

## 48x48 Indoor Bulletin Board with Two Doors, Safe, Sleek Radius Metal Cabinet Design, LED Lighting, and Your Personalized Message Header

## Ordering Options

- Fabric covering over corkboard
- Painted cork board colors
- Plastic Clear or Multi-Color Push Pins (100 per box) Door Window: Break Resistant or Tempered Glass
  - Break Resistant Acrylic: 1/8" thick, lightweight (Standard)
  - 1/4" Tempered Glass for public environments and locations that require this added safety feature. (Upcharge)
    - If chosen we will use our heavy duty door that will change one of 2 dimensions by 1/2". We will contact you if you do not

indicate which dimension you would like adjusted in your order notes.The viewable area can decrease by 1/2" or the overall size can be increased by 1/2".

| Model            | Overall Size        | Viewable Area (per door) | Number of Doors | Ships Via | Weight |
|------------------|---------------------|--------------------------|-----------------|-----------|--------|
| SCBBIRHL234-4848 | 48" Wide x 48" High | 18 3/4" x 35 1/2"        | 2               | Freight   | 67 LBS |