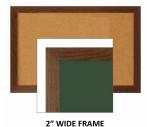

### WIDE WOOD 12x96 Framed Cork Bulletin Board (Open Face with 2" Wide Wood Frame)

#### **Product Details**

- Wide Wood Framed Cork Board
- Wall Mount Cork Bulletin Board
- Cork Board Frame Size: 12" x 96'
- Wooden Frame Profile 2" Wide
- Overall Bulletin Board Frame Depth: 3/4"
- Available in 3 Wood Frame Finishes: Cherry, Light Oak, and Walnut
- Factory installed hangers allow you to mount Portrait or Landscape Self sealing natural cork, laminated to sturdy fiberboard
- Wood frame (2" WIDE) borders the cork board
- Constructed from solid hardwood with an attractive frame finish
  Open Face 12x96 cork board displays for INDOOR use only
- Call for Custom Open Face Wide Wood Frame Bulletin Boards