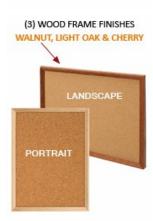

#### Product Details

- Decorative Wood Cork Board Framed
- Wall Mount, Open Face Cork Board Frame 20x30
- Wood Framed Wall Bulletin Board Display Overall Cork Bulletin Board Depth: 3/4"
- Overall Cork Board Frame Size: 20" x 30"
- 3 Wood Frame Finishes: Cherry, Light Oak, and Walnut
- Factory installed hangers to mount Portrait or Landscape
- Self-healing natural cork, laminated to sturdy fiberboard Wood frame (1 1/8" WIDE) borders the cork board

\*CUSTOM SIZES AVAILABLE | CALL US

CORK BOARD MOUNTS BOTH PORTRAIT or LANDSCAPE

| Model      | Overall Size | Orientation                      | Ships Via | Shipping Weight |
|------------|--------------|----------------------------------|-----------|-----------------|
| OFCDW-2030 | 20" x 30"    | Mounts both Portrait & Landscape | UPS       | 9 LBS           |