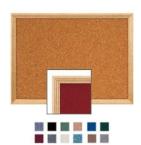

# 20 x 30 Wood Framed Cork Bulletin Board | Decorative Frame in 3 Wood Finishes | Fabrics and Cork

#### Product Details

- Decorative Wood Cork Board Framed
- Wall Mount, Open Face Cork Board Frame 20x30
- Wood Framed Wall Bulletin Board Display Overall Cork Bulletin Board Depth: 3/4"
- Overall Cork Board Frame Size: 20" x 30"
- 3 Wood Frame Finishes: Cherry, Light Oak, and Walnut
- Factory installed hangers to mount Portrait or Landscape
- Self-healing natural cork, laminated to sturdy fiberboard Wood frame (1 1/8" WIDE) borders the cork board

### Ordering Options

- Fabric Covering over Cork bulletin board (see 10 colors below)
- Painted Corkboard Colors (see 4 colors below)
- Hard Plastic Push Pins: Clear or Multi-Color push pins (100 per box)
- Mounting brackets to help mount & secure your frame to the wall