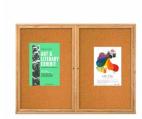

## 48 x 36 WOOD Indoor Enclosed Bulletin Cork Boards with Interior Lighting (2 DOORS)

#### **Product Details**

- Message Display Board
  Overall Size: 48" Wide x 36" High
- Wall Mounted
- 2 Door Enclosed Bulletin Board
- Hinged Doors

- Lockable Bulletin Board Display Case
- Security cam-lock on the front of each door (2 keys included)
- LED Strip Lights: Long-Lasting & Energy Efficient
- Corner Style: Classic Mitered Style Overall Depth: 4"
- Interior Useable Depth: 2 5/8"
- 3 wood frame finishes
- Frame Orientation: **LANDSCAPE**
- Break Resistant Clear Acrylic Window (Lexan Polycarbonate)
- Self sealing natural cork interior
- 2 Door Wooden Framed Bulletin Board w Lights for INDOOR USE ONLY!
- Free Shipping 48x36 Wood Framed Bulletin Boards 2 Door w Lights Call for Custom Cork Bulletin Boards with Doors

| Model           | Overall Size        | Viewable Area (per door) | Number of Doors | Ships Via | Weight |
|-----------------|---------------------|--------------------------|-----------------|-----------|--------|
| SCBBIWL234-4836 | 48" Wide x 36" High | 20 3/4" x 32 3/8"        | 2               | Freight   | 33 LBS |