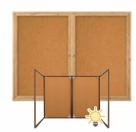

## 48 x 36 WOOD Indoor Enclosed Bulletin Cork Boards with Interior Lighting (2 DOORS)

#### **Product Details**

- Message Display Board
  Overall Size: 48" Wide x 36" High
- Wall Mounted
- 2 Door Enclosed Bulletin Board
- Hinged Doors

- Lockable Bulletin Board Display Case
- Security cam-lock on the front of each door (2 keys included)
- LED Strip Lights: Long-Lasting & Energy Efficient
- Corner Style: Classic Mitered Style Overall Depth: 4"
- Interior Useable Depth: 2 5/8"
- 3 wood frame finishes
- Frame Orientation: **LANDSCAPE**
- Break Resistant Clear Acrylic Window (Lexan Polycarbonate)
- Self sealing natural cork interior
- 2 Door Wooden Framed Bulletin Board w Lights for INDOOR USE ONLY!
- Free Shipping 48x36 Wood Framed Bulletin Boards 2 Door w Lights Call for Custom Cork Bulletin Boards with Doors

### Lighting Information

- LED strip lights are positioned on top to shine down
- Electric Cord: 3-wire center back exit (electrician needed for hardwiring)