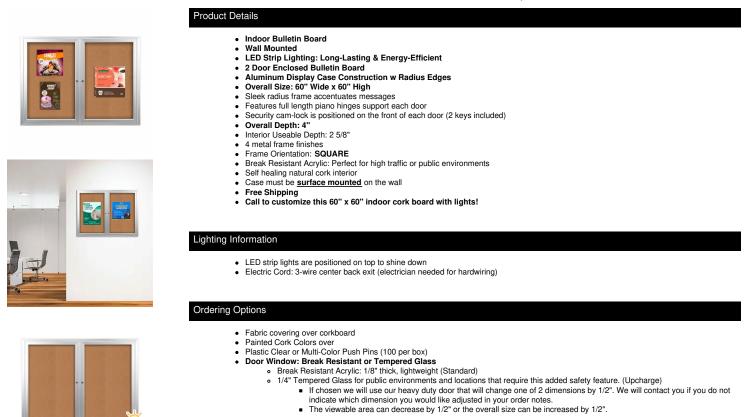

## Enclosed Indoor Bulletin Boards 60 x 60 with Interior Lighting and Radius Edge (2 DOORS)

## FOR CURRENT PRICING, VISIT THE ID # LISTED ABOVE

| Model           | Overall Size        | Viewable Area (per door) | Number of Doors | Ships Via | Product Weight |
|-----------------|---------------------|--------------------------|-----------------|-----------|----------------|
| SCBBIRL234-6060 | 60" Wide x 60" High | 24 3/4" x 54"            | 2               | Freight   | 59 LBS         |