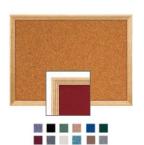

## 36 x 36 Wood Framed Cork Bulletin Board (with Decorative Frame Style)

## **Product Details**

- Wood Framed Wall Cork Board Display
- Overall Cork Board Frame Size: 36" x 36" Overall Cork Bulletin Board Depth: 3/4"
- Available in 3 Wood Frame Finishes: Cherry, Light Oak, and Walnut
- Self sealing natural cork, laminated to sturdy fiberboard
- Wood frame (1 1/8" WIDE) borders the cork board
- Frame Constructed from solid hardwood with an attractive finish
- Open Face cork bulletin board displays for INDOOR use only
- Call for Custom Open Wood Framed Bulletin Boards

- Fabric Covering over Cork bulletin board (see 10 colors below)
- Painted Corkboard Colors (see 4 colors below)
- Hard Plastic Push Pins: Clear or Multi-Color push pins (100 per box)
- Mounting brackets to help mount & secure your frame to the wall