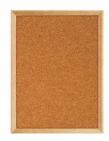

## 36 x 36 Wood Framed Cork Bulletin Board (with Decorative Frame Style)

## **Product Details**

- Wood Framed Wall Cork Board Display
- Overall Cork Board Frame Size: 36" x 36" Overall Cork Bulletin Board Depth: 3/4"
- Available in 3 Wood Frame Finishes: Cherry, Light Oak, and Walnut
- Self sealing natural cork, laminated to sturdy fiberboard
- Wood frame (1 1/8" WIDE) borders the cork board
- Frame Constructed from solid hardwood with an attractive finish
- Open Face cork bulletin board displays for INDOOR use only
- Call for Custom Open Wood Framed Bulletin Boards