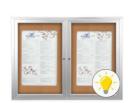

## 60 x 40 INDOOR Enclosed Bulletin Boards with Lights (2 DOORS)

#### **Product Details**

- **LED Lighted Bulletin Board Display**
- Aluminum Display Case Construction w Mitered Corners
- 2 Door Lockable Bulletin Board
- Wall Mounted
- Overall Size: 60" Wide x 40" High
- Features full length piano hinges support each door Security cam-lock on the front of each door (2 keys included)
- Overall Depth: 3 1/8"
- Interior Useable Depth: 1 5/8"
- 4 metal frame finishes
- Frame Orientation: 60x40 come standard in **LANDSCAPE**
- Break Resistant Lexan Clear Acrylic Windows
- Self healing natural cork interior
- 60x40 Lighted Bulletin Boards with 2 Doors For Indoor Use Only
- Free Shipping on 60x40 Indoor Bulletin Boards Lighted w 2 Doors
- Call for Custom Bulletin Boards Enclosed Outdoor and Indoor

#### Lighting Information

- · LED strip lights are positioned on top to shine down
- Electric Cord: 3-wire center back exit (electrician needed for hardwiring)