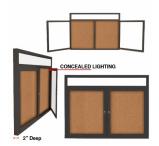

#### **Product Details**

- **LED Lighted Bulletin Board Display**
- Aluminum Display Case Construction w Mitered Corners
- 2 Door Lockable Bulletin Board
- Wall Mounted
- Overall Size: 60" Wide x 40" High
- Features full length piano hinges support each door Security cam-lock on the front of each door (2 keys included)
- Overall Depth: 3 1/8"
- Interior Useable Depth: 1 5/8"
- 4 metal frame finishes
- Frame Orientation: 60x40 come standard in **LANDSCAPE**
- Break Resistant Lexan Clear Acrylic Windows
- Self healing natural cork interior
- 60x40 Lighted Bulletin Boards with 2 Doors For Indoor Use Only
- Free Shipping on 60x40 Indoor Bulletin Boards Lighted w 2 Doors
- Call for Custom Bulletin Boards Enclosed Outdoor and Indoor

#### Lighting Information

- · LED strip lights are positioned on top to shine down
- Electric Cord: 3-wire center back exit (electrician needed for hardwiring)