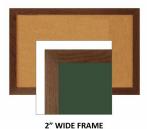

## WIDE WOOD 24x84 Framed Cork Bulletin Board (Open Face with 2" Wide Wood Frame)

## **Product Details**

- Wide Wood Framed Cork Board
- Wall Mount Cork Bulletin Board
  Cork Board Frame Size: 24" x 84"
- Overall Bulletin Board Frame Depth: 3/4"
- Available in 3 Wood Frame Finishes: Cherry, Light Oak, and Walnut
- Factory installed hangers allow you to mount Portrait or Landscape
- Self sealing natural cork, laminated to sturdy fiberboard
- Wood frame (2" WIDE) borders the cork board
- Constructed from solid hardwood with an attractive frame finish
- Open Face 24x84 cork board displays for INDOOR use only Call for Custom Open Face Wide Wood Frame Bulletin Boards