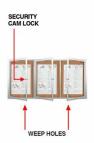

## FOR CURRENT PRICING, VISIT THE ID # LISTED ABOVE

- 84x36 Outdoor Display Case
- Lighted Bulletin Board
- Aluminum Display Case Construction
- 3 Door Bulletin Board
- Weather Resistant and Made for the Outdoors
- Wall Mounted Display Case
- Corner Style: Classic Mitered Style
- Overall Size: 84" Wide x 36" High
- State-of-the-Art LED Strip Lighting
- Energy-Efficient, Long Lasting: 50,000 hrs
- Full length piano hinges support each door Security cam-lock on the front of each door (3 keys included)
- Overall Depth: 3 1/8"
- Interior Useable Depth: 1 5/8"
  4 outdoor treated metal frame finishes
- Frame Orientation: LANDSCAPE
- Break Resistant Clear Acrylic Window
- Natural tan cork interior
- Withstands typical everyday outside elements -Not floodproof
- Weep Holes help drain any water and helps reduce condensation
- Weather resistant aluminum backing with silicone sealant Case must be <u>surface mounted</u> on the wall
- FREE SHIPPING on Outdoor 84x36 Lighted Bulletin Boards
- Call For Custom Outdoor Enclosed Bulletin Boards with Doors