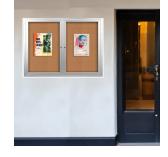

## 72x30 Enclosed Outdoor Bulletin Boards with Radius Edge (2 DOORS)

#### **Product Details**

- Outdoor Display Case
- Enclosed Cork Bulletin Board
- Durable Aluminum Display Case Construction
- Wall Mount
- Corner Style: Mitered Corners with Radius Edges
- Overall Size: 72" Wide x 30" High
- Number of Doors: 2 (3 and 4 Doors Available)
- Sleek radius frame accentuates messages
- Features full length piano hinges support each door
- Lockable Bulletin Board Cabinet
- Security cam-lock on the front of each door (2 keys included)
- Overall Display Case Depth: 2"
- Interior Useable Depth: 5/8"
- 4 outdoor treated frame finishes
- Frame Orientation: 72x30 come standard in **LANDSCAPE** orientation
- Break Resistant Acrylic Window: Perfect for high traffic locations
- Self healing natural corkboard interior
- Weep holes provided on bottom of cabinet to reduce any condensation Weather resistant aluminum backing with silicone sealant
- 72x30 Bulletin Board Cases must be surface mounted on the wall
- Free Shipping on 2-Door Exterior Bulletin Boards 72x30 w Radius Edges Call to Buy Custom Outdoor Bulletin Boards with 1, 2, 3 and 4 Doors