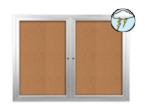

## 72x30 Enclosed Outdoor Bulletin Boards with Radius Edge (2 DOORS)

#### **Product Details**

- Outdoor Display Case
- Enclosed Cork Bulletin Board
- Durable Aluminum Display Case Construction
- Wall Mount
- Corner Style: Mitered Corners with Radius Edges
- Overall Size: 72" Wide x 30" High
- Number of Doors: 2 (3 and 4 Doors Available)
- Sleek radius frame accentuates messages
- Features full length piano hinges support each door
- Lockable Bulletin Board Cabinet
- Security cam-lock on the front of each door (2 keys included)
- Overall Display Case Depth: 2"
- Interior Useable Depth: 5/8"
- 4 outdoor treated frame finishes
- Frame Orientation: 72x30 come standard in **LANDSCAPE** orientation
- Break Resistant Acrylic Window: Perfect for high traffic locations
- Self healing natural corkboard interior
- Weep holes provided on bottom of cabinet to reduce any condensation Weather resistant aluminum backing with silicone sealant
- 72x30 Bulletin Board Cases must be surface mounted on the wall
- Free Shipping on 2-Door Exterior Bulletin Boards 72x30 w Radius Edges Call to Buy Custom Outdoor Bulletin Boards with 1, 2, 3 and 4 Doors

| Model         | Overall Size        | Viewable Area (per door) | Number of Doors | Ships Via | Weight |
|---------------|---------------------|--------------------------|-----------------|-----------|--------|
| SCBBR234-7230 | 72" Wide x 30" High | 31 1/4" x 25"            | 2               | Freight   | 54 LBS |