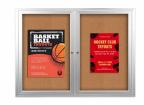

## 72x30 Enclosed Outdoor Bulletin Boards with Radius Edge (2 DOORS)

#### **Product Details**

- Outdoor Display Case
- Enclosed Cork Bulletin Board
- Durable Aluminum Display Case Construction
- Wall Mount
- Corner Style: Mitered Corners with Radius Edges
- Overall Size: 72" Wide x 30" High
- Number of Doors: 2 (3 and 4 Doors Available)
- Sleek radius frame accentuates messages
- Features full length piano hinges support each door
- Lockable Bulletin Board Cabinet
- Security cam-lock on the front of each door (2 keys included)
- Overall Display Case Depth: 2"
- Interior Useable Depth: 5/8"
- 4 outdoor treated frame finishes
- Frame Orientation: 72x30 come standard in **LANDSCAPE** orientation
- Break Resistant Acrylic Window: Perfect for high traffic locations
- Self healing natural corkboard interior
- Weep holes provided on bottom of cabinet to reduce any condensation Weather resistant aluminum backing with silicone sealant
- 72x30 Bulletin Board Cases must be surface mounted on the wall
- Free Shipping on 2-Door Exterior Bulletin Boards 72x30 w Radius Edges Call to Buy Custom Outdoor Bulletin Boards with 1, 2, 3 and 4 Doors