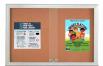

## Indoor Enclosed Bulletin Cork Boards 84 x 36 with Sliding Glass Doors (with RADIUS EDGE)

#### **Product Details**

- Indoor Enclosed Bulletin Board
- Contemporary Radius Edge Frame Overall Size: 84" Wide x 36" High
- 3 Sliding Glass Doors
- Aluminum Cabinet Construction
- Standard Finish: Satin anodized aluminum frame
- Wall Mount Display Case Lockable Glass Doors
- Secured with ratchet lock (two keys included)
- Self-sealing natural cork interior
- Tempered glass is used for the sliding doors
  1" Wide Main Frame
- 4" Case Depth
- Sliding Glass Bulletin Board For INDOOR DISPLAY ONLY
   FREE SHIPPING: Radius Edge 84x36 Sliding Glass Message Boards
- Call For Custom Bulletin Board and Corkboard Sizes

#### **Ordering Options**

- · Painted Cork and Fabric Colors over Cork
- Plastic Clear or Multi-Color Push Pins (100 per box)
- LED lighting available. Contact us for pricing

84 x 36 Cork Board with Sliding doors with Radius Edge