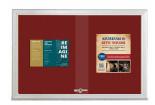

## Indoor Enclosed Bulletin Cork Boards 84 x 36 with Sliding Glass Doors (with RADIUS EDGE)

#### **Product Details**

- Indoor Enclosed Bulletin Board
- Contemporary Radius Edge Frame Overall Size: 84" Wide x 36" High
- 3 Sliding Glass Doors
- Aluminum Cabinet Construction
- Standard Finish: Satin anodized aluminum frame
- Wall Mount Display Case Lockable Glass Doors
- Secured with ratchet lock (two keys included)
- Self-sealing natural cork interior
- Tempered glass is used for the sliding doors
  1" Wide Main Frame
- 4" Case Depth
- Sliding Glass Bulletin Board For INDOOR DISPLAY ONLY
   FREE SHIPPING: Radius Edge 84x36 Sliding Glass Message Boards
- Call For Custom Bulletin Board and Corkboard Sizes

#### **Ordering Options**

- · Painted Cork and Fabric Colors over Cork
- Plastic Clear or Multi-Color Push Pins (100 per box)
- LED lighting available. Contact us for pricing

84 x 36 Cork Board with Sliding doors with Radius Edge