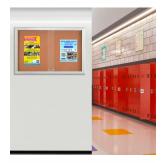

## Indoor Enclosed Bulletin Cork Boards 84 x 36 with Sliding Glass Doors (with RADIUS EDGE)

#### **Product Details**

- Indoor Enclosed Bulletin Board
- Contemporary Radius Edge Frame Overall Size: 84" Wide x 36" High
- 3 Sliding Glass Doors
- Aluminum Cabinet Construction
- Standard Finish: Satin anodized aluminum frame
- Wall Mount Display Case Lockable Glass Doors
- Secured with ratchet lock (two keys included)
- Self-sealing natural cork interior
- Tempered glass is used for the sliding doors
  1" Wide Main Frame
- 4" Case Depth
- Sliding Glass Bulletin Board For INDOOR DISPLAY ONLY
   FREE SHIPPING: Radius Edge 84x36 Sliding Glass Message Boards
- Call For Custom Bulletin Board and Corkboard Sizes