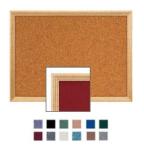

### 14 x 22 Wood Framed Cork Bulletin Board (with Decorative Frame Style)

### **Product Details**

- Cork Board Framed
- Wood Framed Wall Cork Board Display
- Overall Cork Board Frame Size: 14" x 22"
- Overall Cork Bulletin Board Depth: 3/4"
- Available in 3 Wood Frame Finishes: Cherry, Light Oak, and Walnut
- Factory installed hangers allow you to mount Portrait or Landscape
- Self sealing natural cork, laminated to sturdy fiberboard
- Wood frame (1 1/8" WIDE) borders the cork board
- Constructed from solid hardwood with an attractive finish
- 14x22 Open Face cork bulletin board displays for INDOOR use only
- Call for Custom Open Wood Framed Bulletin Boards

Ordering Options

- Fabric Covering over Cork bulletin board (see 10 colors below)
- Painted Corkboard Colors (see 4 colors below)
- Hard Plastic Push Pins: Clear or Multi-Color push pins (100 per box)
- Mounting brackets to help mount & secure your frame to the wall