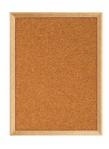

### 14 x 22 Wood Framed Cork Bulletin Board (with Decorative Frame Style)

### **Product Details**

- Cork Board Framed
- Wood Framed Wall Cork Board Display
- Overall Cork Board Frame Size: 14" x 22"
- Overall Cork Bulletin Board Depth: 3/4"
- Available in 3 Wood Frame Finishes: Cherry, Light Oak, and Walnut
- Factory installed hangers allow you to mount Portrait or Landscape
- Self sealing natural cork, laminated to sturdy fiberboard
- Wood frame (1 1/8" WIDE) borders the cork board
- Constructed from solid hardwood with an attractive finish
- 14x22 Open Face cork bulletin board displays for INDOOR use only
- Call for Custom Open Wood Framed Bulletin Boards