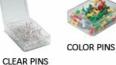

Ordering Options

- Fabric Covering over Cork bulletin board (see 10 colors below)
- Painted Corkboard Colors (see 4 colors below)
- Hard Plastic Push Pins: Clear or Multi-Color push pins (100 per box)
- Mounting brackets to help mount & secure your frame to the wall