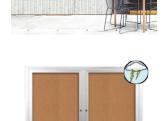

## 84x36 Enclosed Outdoor Bulletin Boards with Radius Edge (2 DOORS)

## **Product Details**

- Enclosed Cork Bulletin Board
- Durable Aluminum Display Case Construction
- Wall Mount
- Corner Style: Mitered Corners with Radius Edges
- Overall Size: 84" Wide x 36" High Number of Doors: 2 (3 and 4 Doors Available)
- Sleek radius frame accentuates messages
- Features full length piano hinges support each door
- Lockable Bulletin Board Cabinet
- Security cam-lock on the front of each door (2 keys included)
- Overall Display Case Depth: 2"
- Interior Useable Depth: 5/8"
- 4 outdoor treated frame finishes
- Frame Orientation: 84x36 come standard in **LANDSCAPE** orientation
- Break Resistant Acrylic Window: Perfect for high traffic locations
- Self healing natural corkboard interior
- Weep holes provided on bottom of cabinet to reduce any condensation Weather resistant aluminum backing with silicone sealant
- 84x36 Bulletin Board Cases must be surface mounted on the wall
- Free Shipping on 2-Door Exterior Bulletin Boards 84x36 w Radius Edges Call to Buy Custom Outdoor Bulletin Boards with 1, 2, 3 and 4 Doors

| Model         | Overall Size        | Viewable Area (per door) | Number of Doors | Ships Via | Weight |
|---------------|---------------------|--------------------------|-----------------|-----------|--------|
| SCBBR234-8436 | 84" Wide x 36" High | 37 1/4" x 31"            | 2               | Freight   | 76 LBS |