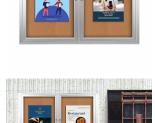

## 84x36 Enclosed Outdoor Bulletin Boards with Radius Edge (2 DOORS)

## **Product Details**

- Enclosed Cork Bulletin Board
- Durable Aluminum Display Case Construction
- Wall Mount
- Corner Style: Mitered Corners with Radius Edges
- Overall Size: 84" Wide x 36" High Number of Doors: 2 (3 and 4 Doors Available)
- Sleek radius frame accentuates messages
- Features full length piano hinges support each door
- Lockable Bulletin Board Cabinet
- Security cam-lock on the front of each door (2 keys included)
- Overall Display Case Depth: 2"
- Interior Useable Depth: 5/8"
- 4 outdoor treated frame finishes
- Frame Orientation: 84x36 come standard in **LANDSCAPE** orientation
- Break Resistant Acrylic Window: Perfect for high traffic locations
- Self healing natural corkboard interior
- Weep holes provided on bottom of cabinet to reduce any condensation Weather resistant aluminum backing with silicone sealant
- 84x36 Bulletin Board Cases must be surface mounted on the wall
- Free Shipping on 2-Door Exterior Bulletin Boards 84x36 w Radius Edges Call to Buy Custom Outdoor Bulletin Boards with 1, 2, 3 and 4 Doors