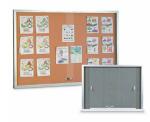

## 60 x 40 Indoor Enclosed Bulletin Cork Boards with Sliding Glass Doors

## **Product Details**

- Indoor Enclosed Bulletin Board
- 2 Door Sliding Glass Bulletin Board Display
- Aluminum Display Cabinet Corner Style: Classic Mitered Style
- Overall Size: 60" Wide x 40" High

- Wall Mount Display Case Lockable Message Display Board Secured with ratchet lock (two keys included)
- Post messages, announcements, school work
- Self-sealing natural cork interior Standard Finish: Satin anodized aluminum frame
- Tempered glass sliding doors
- 1" Wide Main Frame
- 3 1/8" Display Case Depth
- 60x40 Glass Bulletin Boards For INDOOR USE ONLY
- Sliding Glass Doors Enclosed Bulletin Boards SHIPS FREE FREIGHT
- Call For Custom Enclosed Bulletin Boards with Doors