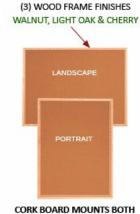

# FOR CURRENT PRICING, VISIT THE ID # LISTED ABOVE

PORTRAIT or LANDSCAPE

### **Product Details**

- Value Line Cork Board
- Wooden Framed Cork Bulletin Board
- Open Face Message Corkboard
- Overall Cork Board Frame Size: 18" x 18"
- Wall Mount Cork Board Frame
- Wood frame (1" WIDE) borders the cork board
- Overall Framed Bulletin Board Depth: 3/4"
  Available in 3 Wood Frame Finishes: Cherry, Light Oak, and Walnut
- Factory installed hangers allow you to mount **Square**
- Natural tan cork laminated to sturdy fiberboard
- 18x18 Open Face corkboard displays for INDOOR use only
- Call to customize Open Wood Frame Bulletin Boards