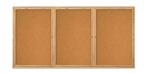

### 84 x 30 WOOD Indoor Enclosed Bulletin Cork Boards (3 DOORS)

#### **Product Details**

- Indoor Wood Bulletin Board
- Overall Size: 84" Wide x 30" High
- Wall Mounted Message Display Case
- 3 Door Enclosed Bulletin Board
- Steel Hinges
- Locking Display Case
- Security cam-lock on the front of each door (3 keys included) Corner Style: Classic Mitered Style
- Overall Depth: 2"
- Interior Useable Depth: 5/8"
- 3 wood frame finishes
- Frame Orientation: 84x30 come standard in **LANDSCAPE** orientation
- Lexan Break Resistant Acrylic Window. (Tempered Glass is Optional)
- Self sealing natural cork interior
- Case must be surface mounted on the wall
- Free Shipping: 84x30 Wood Framed 3 Door Enclosed Bulletin Boards
- Call for Custom Indoor Enclosed Wood Bulletin Boards