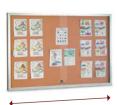

## 60 x 36 Indoor Enclosed Bulletin Cork Boards with Sliding Glass Doors

## **Product Details**

- Indoor Enclosed Bulletin Board
  - 2 Door Sliding Glass Bulletin Board Display

  - Aluminum Display Cabinet Corner Style: Classic Mitered Style
  - Overall Size: 60" Wide x 36" High

  - Wall Mount Display Case Lockable Message Display Board Secured with ratchet lock (two keys included)
  - Post messages, announcements, school work

  - Self-sealing natural cork interior Standard Finish: Satin anodized aluminum frame
  - Tempered glass sliding doors

  - 1" Wide Main Frame 3 1/8" Display Case Depth
  - 60x36 Glass Bulletin Boards For INDOOR USE ONLY
  - Sliding Glass Doors Enclosed Bulletin Boards SHIPS FREE FREIGHT
  - Call For Custom Enclosed Bulletin Boards with Doors