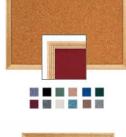

### Ordering Options

- Fabric Covering over Cork bulletin board (see 10 colors below)
- Painted Corkboard Colors (see 4 colors below)
- Hard Plastic Push Pins: Clear or Multi-Color push pins (100 per box)
- Mounting brackets to help mount & secure your frame to the wall