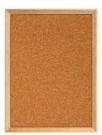

### 22 x 28 Wood Framed Cork Bulletin Board | Decorative Frame Style

#### **Product Details**

- **Cork Board Framed**
- Wood Framed Wall Cork Board Display
- Overall Cork Board Frame Size: 22" x 28"
- Decorative Wood frame (1 1/8" WIDE) borders the cork board Overall Cork Bulletin Board Depth: 3/4"
- Available in 3 Wood Frame Finishes: Cherry, Light Oak, and Walnut
- Factory installed hangers allow you to mount Portrait or Landscape () Self sealing natural cork, laminated to sturdy fiberboard
- Constructed from solid hardwood with an attractive finish
- 22x28 Open Face cork bulletin board displays for INDOOR use only
- Call for Custom Open Face Wood Framed Bulletin Boards