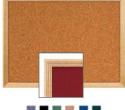

#### **Product Details**

- **Cork Board Framed**
- Wood Framed Wall Cork Board Display
- Overall Cork Board Frame Size: 22" x 28"
- Decorative Wood frame (1 1/8" WIDE) borders the cork board Overall Cork Bulletin Board Depth: 3/4"
- Available in 3 Wood Frame Finishes: Cherry, Light Oak, and Walnut
- Factory installed hangers allow you to mount Portrait or Landscape () Self sealing natural cork, laminated to sturdy fiberboard
- Constructed from solid hardwood with an attractive finish
- 22x28 Open Face cork bulletin board displays for INDOOR use only
- Call for Custom Open Face Wood Framed Bulletin Boards