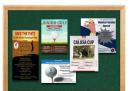

### 22 x 28 Wood Framed Cork Bulletin Board | Decorative Frame Style

#### **Product Details**

- **Cork Board Framed**
- Wood Framed Wall Cork Board Display
- Overall Cork Board Frame Size: 22" x 28"
- Decorative Wood frame (1 1/8" WIDE) borders the cork board Overall Cork Bulletin Board Depth: 3/4"
- Available in 3 Wood Frame Finishes: Cherry, Light Oak, and Walnut
- Factory installed hangers allow you to mount Portrait or Landscape () Self sealing natural cork, laminated to sturdy fiberboard
- Constructed from solid hardwood with an attractive finish
- 22x28 Open Face cork bulletin board displays for INDOOR use only
- Call for Custom Open Face Wood Framed Bulletin Boards