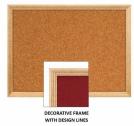

### 11 x 14 Wood Framed Cork Bulletin Board | Decorative Frame Style

### **Product Details**

- Framed Cork Board
- Message Board Notice Board
- Decorative Wood Cork Board Framed
- 11x14 Open Face Cork Board Frame
- Wall Bulletin Board Display
- Overall Cork Board Frame Size: 11" x 14"
- Overall Cork Bulletin Board Depth: 3/4"
  Available in 3 Wood Frame Finishes: Cherry, Light Oak, and Walnut
- Factory installed hangers allow you to mount Portrait or Landscape
- Natural Tan Cork, laminated to sturdy fiberboard Wood frame (1 1/8" WIDE) borders the cork board
- Constructed from solid hardwood with an attractive finish
- Open Face cork bulletin board displays 11"x14" for INDOOR use only
- Call for Custom Open Face Wood Framed Bulletin Boards