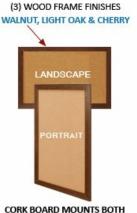

### **Product Details**

- Wide Wood Framed Cork Board
- Wall Mount Cork Bulletin Board
- Cork Board Frame Size: 11" x 14'
- Wooden Frame Profile 2" Wide
- Overall Bulletin Board Frame Depth: 3/4"
- Available in 3 Wood Frame Finishes: Cherry, Light Oak, and Walnut
- Factory installed hangers allow you to mount Portrait or Landscape Self sealing natural cork, laminated to sturdy fiberboard
- Wood frame (2" WIDE) borders the cork board
- Constructed from solid hardwood with an attractive frame finish
- Open Face 11x14 cork board displays for INDOOR use only
- Call for Custom Open Face Wide Wood Frame Bulletin Boards

PORTRAIT or LANDSCAPE

| Model      | Overall Size | Orientation                      | Ships Via | Shipping Weight |
|------------|--------------|----------------------------------|-----------|-----------------|
| OFCWW-1114 | 11" x 14"    | Mounts both Portrait & Landscape | UPS       | 3 LBS           |