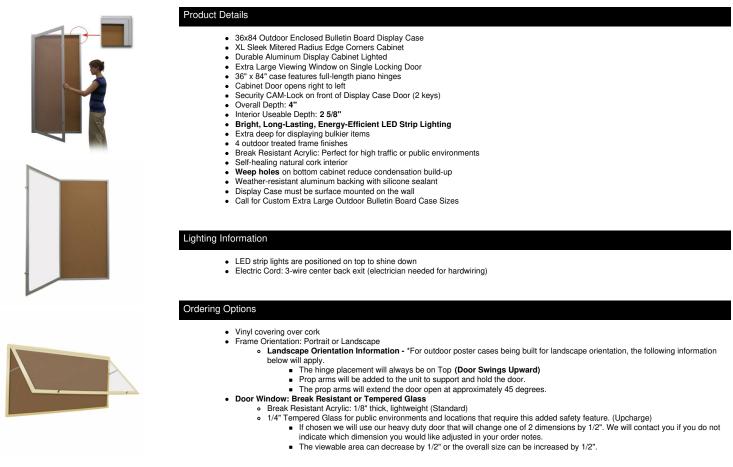

## Extra Large 36 x 84 Outdoor Enclosed Bulletin Board Swing Cases with Lights (Radius Edge)

## FOR CURRENT PRICING, VISIT THE ID # LISTED ABOVE

| Model         | Interior Size     | Overall Size       | Viewable Area (Portrait) | Viewable Area (Landscape) | Ships Via | Shipping Weight |
|---------------|-------------------|--------------------|--------------------------|---------------------------|-----------|-----------------|
| SCBBXLRL-3684 | 31 1/8" x 79 3/4" | 36" x 84" x 3 1/8" | 29 3/4" x 78"            | 78" x 29 3/4"             | Freight   | 61              |