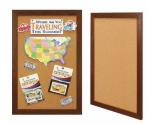

## WIDE WOOD 36x48 Framed Cork Bulletin Board | Open Face Notice Board with 2" Wide Wood Frame

#### **Product Details**

- Wide Wood Framed Cork Board 36x48
- Wall Mount Open Face Cork Bulletin Board
- Bold Wood Frame Profile: 2" Wide
- Overall Bulletin Board Frame Depth: 3/4"
- Outer Cork Board Frame Size: 36" x 48"
- Available in 3 Wood Frame Finishes: Cherry, Light Oak, and Walnut
- Factory-installed hangers allow you to mount Portrait or Landscape Self-sealing natural cork, laminated to sturdy fiberboard
- Simple, Contemporary, Flat Face Wood Frame Profile
- Wood frame (2" WIDE) borders the cork board
  Constructed from solid hardwood with an attractive finish
- Open Face 36x48 cork board displays for INDOOR use only
- Call for Custom Wood Framed Bulletin Boards

2" WIDE FRAME