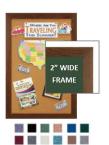

## WIDE WOOD 36x48 Framed Cork Bulletin Board | Open Face Notice Board with 2" Wide Wood Frame

#### **Product Details**

- Wide Wood Framed Cork Board 36x48
- Wall Mount Open Face Cork Bulletin Board
- Bold Wood Frame Profile: 2" Wide
- Overall Bulletin Board Frame Depth: 3/4"
- Outer Cork Board Frame Size: 36" x 48"
- Available in 3 Wood Frame Finishes: Cherry, Light Oak, and Walnut
- Factory-installed hangers allow you to mount Portrait or Landscape Self-sealing natural cork, laminated to sturdy fiberboard
- Simple, Contemporary, Flat Face Wood Frame Profile
- Wood frame (2" WIDE) borders the cork board
  Constructed from solid hardwood with an attractive finish
- Open Face 36x48 cork board displays for INDOOR use only
- Call for Custom Wood Framed Bulletin Boards

2" WIDE FRAME

#### Ordering Options

- Fabric Covering over Cork Bulletin Board (see 10 colors below)
- Painted Corkboard Colors (see 4 colors below)
- Hard Plastic Push Pins: Clear or Multi-Color push pins (100 per box)
- Mounting brackets to help mount & secure your frame to the wall