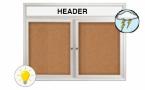

## Enclosed Outdoor Bulletin Boards 96 x 36 with Header & Lights (Radius Edge) (2 DOORS)

#### Outdoor Enclosed Bulletin Board Aluminum Display Case Construction Sleek Radius Edge with Mitered Corners

2 Door Bulletin Board

Product Details

- Lighted Display Case
- Long-Lasting, Energy-Efficient LED Strip Lights
- Wall Mount Display Case 5" High White Message Header Panel
- Overall Size: 96" Wide x 36" High
- Full length piano hinges support each door Lockable Bulletin Board
- Security cam-lock on the front of each door (2 keys included)
- Overall Depth: 4"
- Interior Useable Depth: 2 5/8" Frame Orientation: LANDSCAPE
- 4 outdoor treated metal frame finishes Break Resistant Acrylic Window (Lexan Polycarbonate)
- Self sealing natural cork interior
- Weep holes provided on bottom to reduce condensation build-up
- Weather resistant aluminum backing with silicone sealant
- Case must be <u>surface mounted</u> on the wall 96x36 Radius Edge Enclosed Cork Bulletin Boards: Use Outdoor / Indoor
- Free Shipping on 2 Door Outdoor Display Cases w Radius Edge
- Call for Custom Outdoor Enclosed Buletin Board Display Cases

#### Header Details

- UPPERCASE Helvetica vinyl lettering
- Black lettering on a 5" white header (3" max text height)