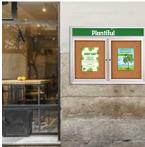

## Enclosed Outdoor Bulletin Boards 96 x 36 with Header & Lights (Radius Edge) (2 DOORS)

#### Outdoor Enclosed Bulletin Board Aluminum Display Case Construction Sleek Radius Edge with Mitered Corners

2 Door Bulletin Board

Product Details

- Lighted Display Case
- Long-Lasting, Energy-Efficient LED Strip Lights
- Wall Mount Display Case 5" High White Message Header Panel
- Overall Size: 96" Wide x 36" High
- Full length piano hinges support each door Lockable Bulletin Board
- Security cam-lock on the front of each door (2 keys included)
- Overall Depth: 4"
- Interior Useable Depth: 2 5/8" Frame Orientation: LANDSCAPE
- 4 outdoor treated metal frame finishes Break Resistant Acrylic Window (Lexan Polycarbonate)
- Self sealing natural cork interior
- Weep holes provided on bottom to reduce condensation build-up
- Weather resistant aluminum backing with silicone sealant
- Case must be <u>surface mounted</u> on the wall 96x36 Radius Edge Enclosed Cork Bulletin Boards: Use Outdoor / Indoor
- Free Shipping on 2 Door Outdoor Display Cases w Radius Edge
- Call for Custom Outdoor Enclosed Buletin Board Display Cases