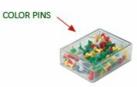

## Ordering Options

- Fabric Covering over Cork bulletin board (see 10 colors below)
  Hard Plastic Push Pins: Clear or Multi-Color push pins (100 per box)

| Model       | Overall Size | Orientation                      | Ships Via | Shipping Weight |
|-------------|--------------|----------------------------------|-----------|-----------------|
| OFCMRC-2436 | 24" x 36"    | Mounts both Portrait & Landscape | UPS       | 8 LBS           |