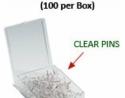

# 

OPTIONAL HARD PLASTIC PUSH PINS

## Ordering Options

- Fabric Covering over Cork bulletin board (see 10 colors below)
  Hard Plastic Push Pins: Clear or Multi-Color push pins (100 per box)

| Model       | Overall Size | Orientation                      | Ships Via | Shipping Weight |
|-------------|--------------|----------------------------------|-----------|-----------------|
| OFCMRC-2436 | 24" x 36"    | Mounts both Portrait & Landscape | UPS       | 8 LBS           |