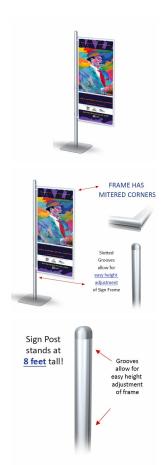

## POSTO-STAND 8-Foot Sign Stand 22x56 with Adjustable Slide-In Offset Frame Height

## **Product Details**

- POSTO-STAND™ 22x56 Adjustable Sign Post
- Slide-In Frame for DOUBLE-SIDED Viewing Overall Post Height: 96" (8 FEET TALL) Displays ONE Poster 22" Wide x 56" High

- Sign Post is slotted on both sides for frame
- Accessory height adjustments

- Black and Silver silde-in frame & post finishes available
  Slide In Frame profile overlaps poster by 3/8" all around
  POSTO-STAND™ proudly Made in the USA
  Holds up to 1/32" thick material
  Sleek Curvilinear Mitered Frame with Profile Shape adds Style
- Top slot opening in sign frame used for poster insert
- Sign Frame Orientation: Vertical (Portrait)
- Slide-in Frame profile overlaps poster by 3/8" all around Weighted Steel Base Provides Added Stability
- Bases offered in a 16" Round or 17" Square style
- Built with durable aluminum
- Sign Stands Designed for Indoor Use Only!