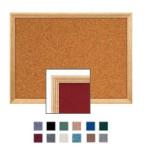

## 8.5 x 11 Wood Framed Cork Bulletin Board | Decorative Frame Style

#### **Product Details**

- Open Face Framed Cork Board
- Message Board Notice Board 8.5 x 11
- Decorative Wood Cork Board Framed
- Wall Mount Bulletin Board in 3 Wood Finishes
- Wood frame 1 1/8" WIDE borders the cork board
- Overall Cork Bulletin Board Depth: 3/4"
- Choose: 3 Wood Frame Finishes: Cherry, Light Oak, Walnut
- Factory Installed Hangers for Wall Mount Portrait or Landscape
- Natural Tan Cork, laminated to sturdy fiberboard
- Constructed from solid hardwood with an attractive finish
  Cork bulletin board display 8 1/2"x11" for INDOOR use only
  Call for Custom Open Face Wood Framed Bulletin Boards

### Ordering Options

- Fabric Covering over Cork bulletin board (see 10 colors below)
- Painted Corkboard Colors (see 4 colors below)
- Hard Plastic Push Pins: Clear or Multi-Color push pins (100 per box)
- Mounting brackets to help mount & secure your frame to the wall