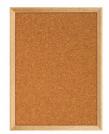

## 8.5 x 11 Wood Framed Cork Bulletin Board | Decorative Frame Style

#### **Product Details**

- Open Face Framed Cork Board
- Message Board Notice Board 8.5 x 11
- Decorative Wood Cork Board Framed
- Wall Mount Bulletin Board in 3 Wood Finishes
- Wood frame 1 1/8" WIDE borders the cork board
- Overall Cork Bulletin Board Depth: 3/4"
- Choose: 3 Wood Frame Finishes: Cherry, Light Oak, Walnut
- Factory Installed Hangers for Wall Mount Portrait or Landscape
- Natural Tan Cork, laminated to sturdy fiberboard
- Constructed from solid hardwood with an attractive finish
  Cork bulletin board display 8 1/2"x11" for INDOOR use only
  Call for Custom Open Face Wood Framed Bulletin Boards