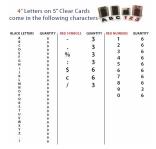

## Available Sizes

- Letter size 4" High Letters on 5" Plastic Cards. .030 Thick Designed to Slide into Tracks .060 Thick (300 Included) (These fit our Standard Reader Boards)
- Letter size 6" High Letter on 7" Plastic Cards..030 Thick Designed to Slide into Tracks .060 Thick (300 Included)

| Character Set Amount | Character Size | Reader Board Card Size |
|----------------------|----------------|------------------------|
| 300                  | 4"             | 5"                     |