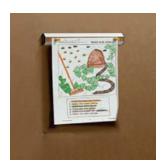

## Plastic Framed Bulletin Board Message CORK BARS (48" Length)

#### **Product Details**

- **Bulletin Board Cork Bar**
- Overall Cork Bar Length: 48"
- Framed Cork Message Bar Easily mounts to walls or boards
- Overall Height x Depth: 1 1/4" x 5/16"
- Cork Height: 1/2"
- Plastic Trim: White
- Double sided tape and magnetic strips (included) allow you to mount onto multiple surfaces in various interior environments.
- Easily mounts to walls, display boards, chalkboards, cabinets, markerboards, or any clean, smooth surface.
- Tape or Magnet Strips allow for mounting Portrait or Landscape ()
  Self sealing natural tan cork, laminated to sturdy fiberboard
  Four push pins are included