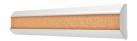

## Plastic Framed Bulletin Board Message CORK BARS (48" Length)

#### **Product Details**

- **Bulletin Board Cork Bar**
- Overall Cork Bar Length: 48"
- Framed Cork Message Bar Easily mounts to walls or boards
- Overall Height x Depth: 1 1/4" x 5/16"
- Cork Height: 1/2"
- Plastic Trim: White
- Double sided tape and magnetic strips (included) allow you to mount onto multiple surfaces in various interior environments.
- Easily mounts to walls, display boards, chalkboards, cabinets, markerboards, or any clean, smooth surface.
- Tape or Magnet Strips allow for mounting Portrait or Landscape ()
  Self sealing natural tan cork, laminated to sturdy fiberboard
  Four push pins are included