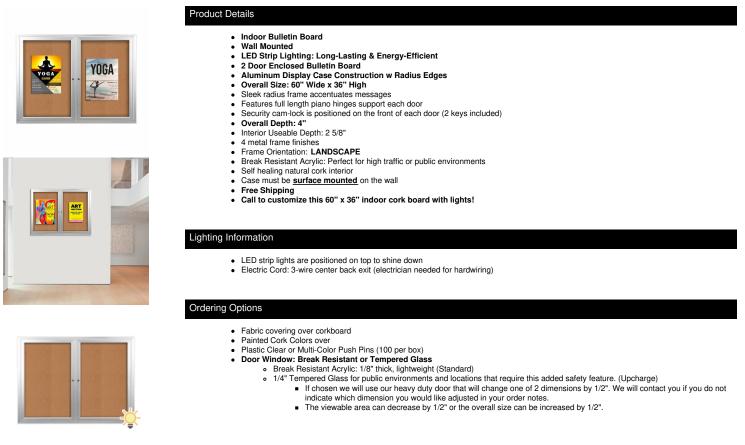

## Enclosed Indoor Bulletin Boards 60 x 36 with Interior Lighting and Radius Edge (2 DOORS)