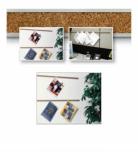

#### Aluminum Framed Bulletin Board CORK BARS (96" Length) (Silver Trim)

## **Product Details**

- Open Face Cork Bar
  - Cork Message Bar
  - Aluminum Cork Bar Rail Length: 96"
  - Comes in a Silver Aluminum Trim
  - Overall Height x Depth: 7/8" x 5/16"
  - Visible Corkboard Height: 5/8"
  - Visible Confidence of Regim. And Easily mounts to walls, display boards, chalkboards, markerboards, or any clean, smooth surface. Double sided tape allow you to mount onto multiple surfaces in various interior environments

  - Corkbar Mounts Portrait or Landscape ()
  - Self sealing natural tan cork, laminated to sturdy fiberboard
  - Message cork bar displays are for INDOOR use only