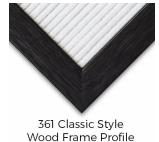

### Product Details

- Wood #361 Felt Access Letterboards
- 10" x 12" Wood Framed Letterboard
- Letter Board with Changeable Letters Open Face Wood Framed Letter Board
- Wooden Picture Frame Style with Top Flat Face Profile
- BLACK, GREY, or WHITE Letter Board Wood Frame Profile: 1 3/16" Wide ()
- #361 Wood Frame Profile Style borders the felt letter board
- Natural Wood Stained Frame
- 10 Popular Wood Frame Finishes Portrait and Landscape Sizes
- 10"x12" is the Outside Frame Dimension
- Overall Frame Depth: 3/4"
- Letterboard with 1/4" grooves allows for easy letter and number insertion 3/4" White or Black Helvetica letters and numbers included (290 Characters)
- Optional Plastic Letter Sets Sizes in Helvetica and Roman Fonts
- Ideal for Signs, Messages, Menus, Directories, Other Info + Announcements
- Hanging Hardware on the frame back for wall or ceiling mount.
- 10x12 Open Face #361 Wood Frame Access Letterboards for INDOOR use