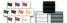

### Product Details

- Wood #361 Felt Access Letterboards
- 10" x 12" Wood Framed Letterboard
- Letter Board with Changeable Letters Open Face Wood Framed Letter Board
- Wooden Picture Frame Style with Top Flat Face Profile
- BLACK, GREY, or WHITE Letter Board Wood Frame Profile: 1 3/16" Wide ()
- #361 Wood Frame Profile Style borders the felt letter board
- Natural Wood Stained Frame
- 10 Popular Wood Frame Finishes Portrait and Landscape Sizes
- 10"x12" is the Outside Frame Dimension
- Overall Frame Depth: 3/4"
- Letterboard with 1/4" grooves allows for easy letter and number insertion 3/4" White or Black Helvetica letters and numbers included (290 Characters)
- Optional Plastic Letter Sets Sizes in Helvetica and Roman Fonts
- Ideal for Signs, Messages, Menus, Directories, Other Info + Announcements
- Hanging Hardware on the frame back for wall or ceiling mount.
- 10x12 Open Face #361 Wood Frame Access Letterboards for INDOOR use