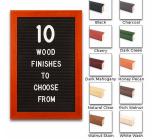

### Product Details

- Wood #361 Felt Access Letterboards
- 10" x 12" Wood Framed Letterboard
- Letter Board with Changeable Letters Open Face Wood Framed Letter Board
- Wooden Picture Frame Style with Top Flat Face Profile
- BLACK, GREY, or WHITE Letter Board Wood Frame Profile: 1 3/16" Wide ()
- #361 Wood Frame Profile Style borders the felt letter board
- Natural Wood Stained Frame
- 10 Popular Wood Frame Finishes Portrait and Landscape Sizes
- 10"x12" is the Outside Frame Dimension
- Overall Frame Depth: 3/4"
- Letterboard with 1/4" grooves allows for easy letter and number insertion 3/4" White or Black Helvetica letters and numbers included (290 Characters)
- Optional Plastic Letter Sets Sizes in Helvetica and Roman Fonts
- Ideal for Signs, Messages, Menus, Directories, Other Info + Announcements
- Hanging Hardware on the frame back for wall or ceiling mount.
- 10x12 Open Face #361 Wood Frame Access Letterboards for INDOOR use