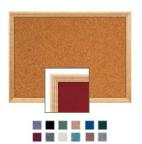

## 12 x 84 Wood Framed Cork Bulletin Board (with Decorative Frame Style)

#### **Product Details**

- Cork Board Framed
- Wood Framed Wall Cork Board Display
- Overall Cork Board Frame Size: 12" x 84"
- Overall Cork Bulletin Board Depth: 3/4"
- Available in 3 Wood Frame Finishes: Cherry, Light Oak, and Walnut
- Factory installed hangers allow you to mount Portrait or Landscape
- Self sealing natural cork, laminated to sturdy fiberboard
- Wood frame (1 1/8" WIDE) borders the cork board
- Constructed from solid hardwood with an attractive finish
- 12x84 Open Face cork bulletin board displays for INDOOR use only
- Call for Custom Open Wood Framed Bulletin Boards

### Ordering Options

- Fabric Covering over Cork bulletin board (see 10 colors below)
- Painted Corkboard Colors (see 4 colors below)
- Hard Plastic Push Pins: Clear or Multi-Color push pins (100 per box)
- Mounting brackets to help mount & secure your frame to the wall