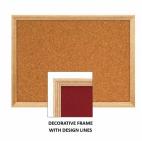

## 12 x 84 Wood Framed Cork Bulletin Board (with Decorative Frame Style)

#### **Product Details**

- Cork Board Framed
- Wood Framed Wall Cork Board Display
- Overall Cork Board Frame Size: 12" x 84"
- Overall Cork Bulletin Board Depth: 3/4"
- Available in 3 Wood Frame Finishes: Cherry, Light Oak, and Walnut
- Factory installed hangers allow you to mount Portrait or Landscape
- Self sealing natural cork, laminated to sturdy fiberboard
- Wood frame (1 1/8" WIDE) borders the cork board
- Constructed from solid hardwood with an attractive finish
- 12x84 Open Face cork bulletin board displays for INDOOR use only
- Call for Custom Open Wood Framed Bulletin Boards