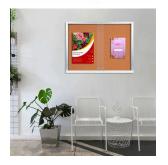

## 72 x 36 Indoor Enclosed Bulletin Cork Boards with Sliding Glass Doors

## **Product Details**

- Indoor Enclosed Bulletin Board
- 2 Door Sliding Glass Bulletin Board Display
- Aluminum Display Cabinet Corner Style: Classic Mitered Style
- Overall Size: 72" Wide x 36" High

- Wall Mount Display Case Lockable Message Display Board Secured with ratchet lock (two keys included)
- Post messages, announcements, school work
- Self-sealing natural cork interior Standard Finish: Satin anodized aluminum frame
- Tempered glass sliding doors
- 1" Wide Main Frame 3 1/8" Display Case Depth
- 72x36 Glass Bulletin Boards For INDOOR USE ONLY
- Sliding Glass Doors Enclosed Bulletin Boards SHIPS FREE FREIGHT
- Call For Custom Enclosed Bulletin Boards with Doors