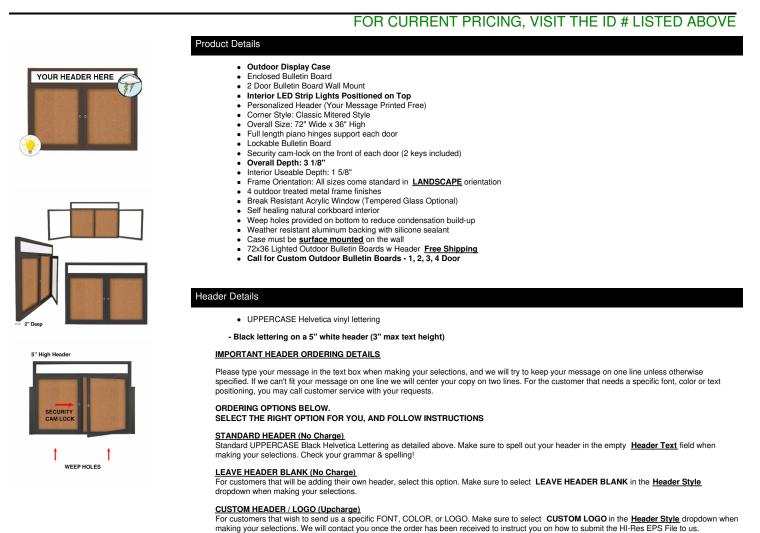

### 72 x 36 Enclosed Outdoor Bulletin Boards with Header & Lights 2 DOOR

#### Lighting Information

- LED strip lights are positioned on top to shine down
- Electric Cord: 3-wire center back exit (electrician needed for hardwiring)

#### Ordering Options

- Vinyl covering over corkboard
- Plastic Clear or Multi-Color Push Pins (100 per box)
- Door Window: Break Resistant or Tempered Glass
  - Break Resistant Acrylic: 1/8" thick, lightweight (Standard)
    1/4" Tempered Glass for public environments and locations that require this added safety feature. (Upcharge)
    - If chose we will use our heavy duty door that will change one of 2 dimensions by 1/2". We will contact you if you do not indicate which dimension you would like adjusted in your order notes.
    - The viewable area can decrease by 1/2" or the overall size can be increased by 1/2".