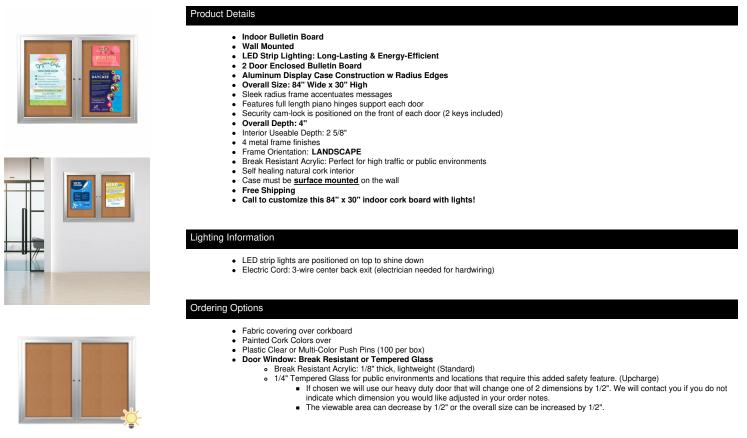

## Enclosed Indoor Bulletin Boards 84 x 30 with Interior Lighting and Radius Edge (2 DOORS)

## FOR CURRENT PRICING, VISIT THE ID # LISTED ABOVE

| Model           | Overall Size        | Viewable Area (per door) | Number of Doors | Ships Via | Product Weight |
|-----------------|---------------------|--------------------------|-----------------|-----------|----------------|
| SCBBIRL234-8430 | 84" Wide x 30" High | 36 3/4" x 24"            | 2               | Freight   | 69 LBS         |