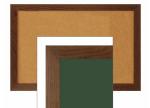

## WIDE WOOD 24x72 Framed Cork Bulletin Board (Open Face with 2" Wide Wood Frame)

### **Product Details**

- Wide Wood Framed Cork Board
- Wall Mount Cork Bulletin Board
  Cork Board Frame Size: 24" x 72"
- Overall Bulletin Board Frame Depth: 3/4"
- Available in (3) Wood Frame Finishes: Cherry, Light Oak, and Walnut Factory installed hangers allow you to mount Portrait or Landscape
- Self sealing natural cork, laminated to sturdy fiberboard
- Wood frame (2" WIDE) borders the cork board
- Constructed from solid hardwood with an attractive frame finish
- Open Face 24x72 cork board displays for INDOOR use only Call for Custom Open Face Wide Wood Frame Bulletin Boards

2" WIDE FRAME