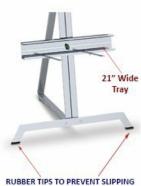

## **Product Details**

- Gallery Aluminum Studio Easel
  Overall Height: 68"
  21†wide tray
  Accomodates canvases up to 48†high and 1/2" thick
  Fully riveted, NO PARTS TO LOSE!
- Very lightweight and portable
- Rubber tips prevent slipping
  Aluminum Light Weight for Indoor Use Only