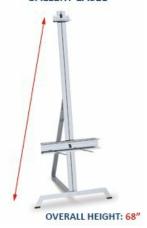

## **Product Details**

- Gallery Aluminum Studio Easel
  Overall Height: 68"
  21†wide tray
  Accomodates canvases up to 48†high and 1/2" thick
  Fully riveted, NO PARTS TO LOSE!
- Very lightweight and portable
- Rubber tips prevent slipping
  Aluminum Light Weight for Indoor Use Only

## **GALLERY EASEL**

| Model  | Overall Height | Ships Via | Product Weight |
|--------|----------------|-----------|----------------|
| TTR432 | 68"            | UPS       | 7.5 LBS        |