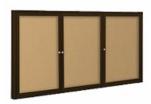

## 72 x 30 INDOOR Enclosed Bulletin Cork Boards 3 DOOR

### **Product Details**

- Indoor Bulletin Board
  - Wall Mounted
  - 3 Door Enclosed Bulletin Board
- Aluminum Display Case Construction w Mitered Corners Overall Size: 72" Wide  $\times$  30" High
- Full length piano hinges support each door
- Locking Bulletin Board Security cam-lock on the front of each door (2 keys included)
- Overall Depth: 2"
- Interior Useable Depth: 5/8"
- 4 metal frame finishes
- Frame Orientation: 72x30 come standard in LANDSCAPE
- Break Resistant Clear Acrylic Windows
- Self sealing natural cork interior
- 72x30 Enclosed Bulletin Board 3 Doors for Indoor Use Only
- Free Shipping on 72x30 Indoor Enclosed Bulletin Boards 3 Doors
- Call for Custom Enclosed Cork Bulletin Boards