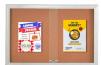

# Indoor Enclosed Bulletin Cork Boards 60 x 36 with Sliding Glass Doors + Radius Edge Metal Cabinet

#### **Product Details**

- Indoor Enclosed Bulletin Board Display Case
- Metal Cabinet with Two Sliding Glass Doors
- Contemporary Radius Edge Cabinet Corners Overall Size: 60" Wide x 36" High
- Aluminum Cabinet Construction
- Standard Finish: Satin anodized aluminum frame
- Wall Mount Display Case
- Lockable Glass Doors
- Secured with ratchet lock (two keys included)
- Self-sealing natural cork bulletin board interior
- Tempered glass is used for the sliding doors
- 1" Wide Main Frame
- 4" Case Depth
- Sliding Glass Bulletin Board for Indoor Display Only
  FREE SHIPPING: Radius Edge 60x36 Sliding Glass Message Boards
- Call For Custom Bulletin Board and Corkboard Sizes

(PICTURES SHOWN, NOT TO SCALE)

| Model       | Overall Size        | Viewable Area | Number of Doors | Ships Via | Weight |
|-------------|---------------------|---------------|-----------------|-----------|--------|
| BBISGR-6036 | 60" Wide x 36" High | 57" x 32"     | 2               | Freight   | 75 LBS |