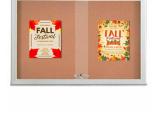

# Indoor Enclosed Bulletin Cork Boards 60 x 36 with Sliding Glass Doors + Radius Edge Metal Cabinet

#### **Product Details**

- Indoor Enclosed Bulletin Board Display Case
- Metal Cabinet with Two Sliding Glass Doors
- Contemporary Radius Edge Cabinet Corners Overall Size: 60" Wide x 36" High
- Aluminum Cabinet Construction
- Standard Finish: Satin anodized aluminum frame
- Wall Mount Display Case
- Lockable Glass Doors
- Secured with ratchet lock (two keys included)
- Self-sealing natural cork bulletin board interior
- Tempered glass is used for the sliding doors
- 1" Wide Main Frame
- 4" Case Depth
- Sliding Glass Bulletin Board for Indoor Display Only
  FREE SHIPPING: Radius Edge 60x36 Sliding Glass Message Boards
- Call For Custom Bulletin Board and Corkboard Sizes

### Ordering Options

- Painted Cork and Fabric Colors over Cork
- Plastic Clear or Multi-Color Push Pins (100 per box)
- LED lighting available. Contact us for pricing

60 x 36 Cork Board with Sliding doors with Radius Edge