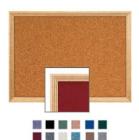

## 12 x 16 Wood Framed Cork Bulletin Board with Decorative Frame Style | Walnut, Light Oak, Cherry Wood Finishes | Fabric Cork Colors

FOR CURRENT PRICING, VISIT THE ID # LISTED ABOVE

## Product Details

- Decorative Wood Cork Board Framed
- Wall Mount, Open Face Cork Board Frame 12x16
- Hardwood Framed Wall Bulletin Board Display Overall Cork Bulletin Board Depth: 3/4"
- Overall Cork Board Frame Size: 12" x 16"
- 3 Wood Frame Finishes: Cherry, Light Oak, and Walnut
- Factory installed hangers to mount Portrait or Landscape
- Self-healing natural cork, laminated to sturdy fiberboard
- Wood frame (1 1/8" WIDE) borders the corkboard
- Constructed from solid hardwood with an attractive finishes
- Open Face cork bulletin board displays 12x16 for INDOOR use only
- Call for Custom Open Face Wood Framed Bulletin Boards

## Ordering Options

- Fabric Covering over Cork bulletin board (see 10 colors below)
- Painted Corkboard Colors (see 4 colors below)
- Hard Plastic Push Pins: Clear or Multi-Color push pins (100 per box)
- Mounting brackets to help mount & secure your frame to the wall