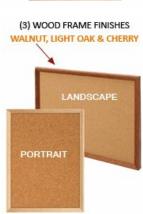

## Product Details

- Decorative Wood Cork Board Framed
- Wall Mount, Open Face Cork Board Frame 12x16
- Hardwood Framed Wall Bulletin Board Display Overall Cork Bulletin Board Depth: 3/4"
- Overall Cork Board Frame Size: 12" x 16"
- 3 Wood Frame Finishes: Cherry, Light Oak, and Walnut
- Factory installed hangers to mount Portrait or Landscape
- Self-healing natural cork, laminated to sturdy fiberboard
- Wood frame (1 1/8" WIDE) borders the corkboard
- Constructed from solid hardwood with an attractive finishes
- Open Face cork bulletin board displays 12x16 for INDOOR use only
- Call for Custom Open Face Wood Framed Bulletin Boards

\*CUSTOM SIZES AVAILABLE | CALL US

CORK BOARD MOUNTS BOTH PORTRAIT or LANDSCAPE

| Model      | Overall Size | Orientation                      | Ships Via | Shipping Weight |
|------------|--------------|----------------------------------|-----------|-----------------|
| OFCDW-1216 | 12" x 16"    | Mounts both Portrait & Landscape | UPS       | 4 LBS           |