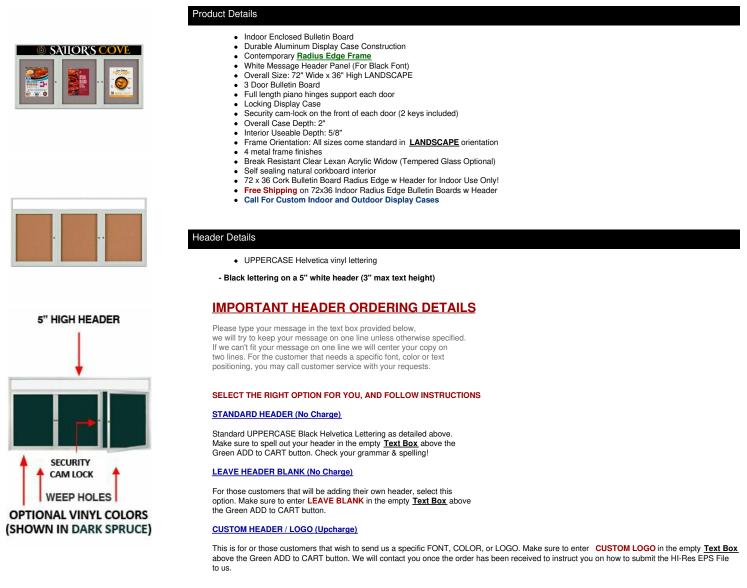

### Enclosed Indoor Enclosed Bulletin Boards 72 x 36 w Message Header + Radius Edge 3 DOOR