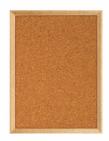

## 18 x 24 Wood Framed Cork Bulletin Board (with Decorative Frame Style)

#### **Product Details**

- Open Face Cork Board 18x24
- Decorative Cork Board Framed
- Wood Framed Wall Cork Board Display
- Overall Cork Board Frame Size: 18" x 24"
- Overall Cork Bulletin Board Depth: 3/4"
- Available in 3 Wood Frame Finishes: Cherry, Light Oak, and Walnut
- Factory installed hangers allow you to mount Portrait or Landscape
  Self sealing natural cork, laminated to sturdy fiberboard
- Wood frame (1 1/8" WIDE) borders the cork board
- Constructed from solid hardwood with an attractive finish
  Open Face cork bulletin board displays 18x24 are for INDOOR use only
- Call for Custom Open Face Wood Framed Bulletin Boards