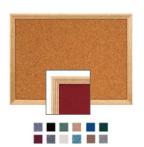

## 18 x 24 Wood Framed Cork Bulletin Board (with Decorative Frame Style)

#### **Product Details**

- Open Face Cork Board 18x24
- Decorative Cork Board Framed
- Wood Framed Wall Cork Board Display
- Overall Cork Board Frame Size: 18" x 24"
- Overall Cork Bulletin Board Depth: 3/4"
- Available in 3 Wood Frame Finishes: Cherry, Light Oak, and Walnut
- Factory installed hangers allow you to mount Portrait or Landscape
  Self sealing natural cork, laminated to sturdy fiberboard
- Wood frame (1 1/8" WIDE) borders the cork board
- Constructed from solid hardwood with an attractive finish
  Open Face cork bulletin board displays 18x24 are for INDOOR use only
- Call for Custom Open Face Wood Framed Bulletin Boards

### Ordering Options

- Fabric Covering over Cork bulletin board (see 10 colors below)
- Painted Corkboard Colors (see 4 colors below)
- Hard Plastic Push Pins: Clear or Multi-Color push pins (100 per box)
- . Mounting brackets to help mount & secure your frame to the wall