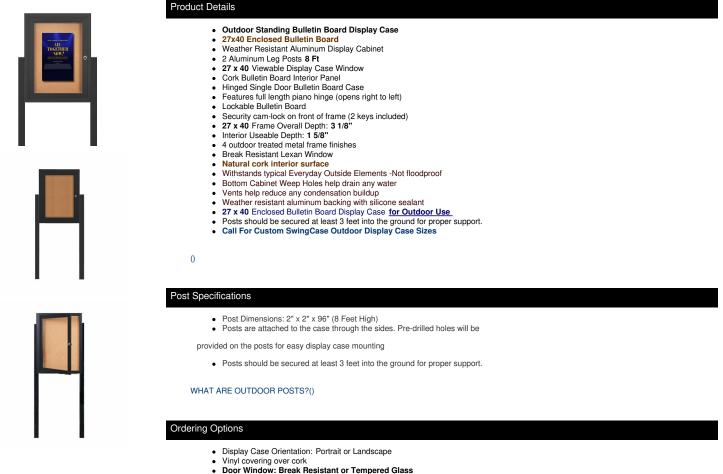

## SwingCase Standing 27x40 Outdoor Bulletin Board Enclosed with 2 Posts (One Door)

## FOR CURRENT PRICING, VISIT THE ID # LISTED ABOVE

• Break Resistant Acrylic: 1/8" thick, lightweight (Standard) ۰

1/4" Tempered Glass for public environments and locations that require this added safety feature. (Upcharge) • If chosen we will use our heavy duty door that will change one of 2 dimensions by 1/2". We will contact you if you do not indicate which dimension you would like adjusted in your order notes.

• The viewable area can decrease by 1/2" or the overall size can be increased by 1/2".

|   | Model     | Interior Size     | Viewable Area | Overall Size (Portrait) | Overall Size (Landscape) | Ships Via | Shipping Weight |
|---|-----------|-------------------|---------------|-------------------------|--------------------------|-----------|-----------------|
| L | SCBB-2740 | 28 1/4" x 41 3/4" | 27" x 40"     | 32 1/4" x 45"           | 45 1/4" x 32"            | UPS       | 87              |