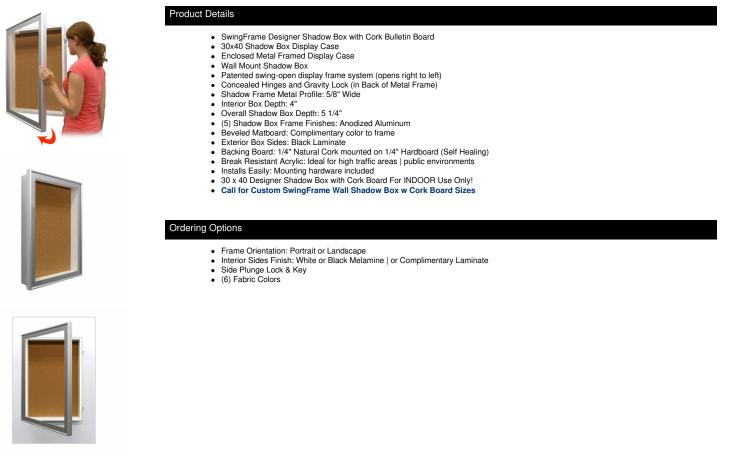

## 30 x 40 SwingFrame Designer Metal Frame Shadowbox Display Case w Cork Board 4 Inch Deep

## FOR CURRENT PRICING, VISIT THE ID # LISTED ABOVE

| Model         | Interior Dimensions | Overall Frame Size | Viewable Area | Ships Via | Shipping Weight |
|---------------|---------------------|--------------------|---------------|-----------|-----------------|
| SBMCORK4-3040 | 30" x 40"           | 33" x 43"          | 29" x 39"     | FedEx     | 40              |