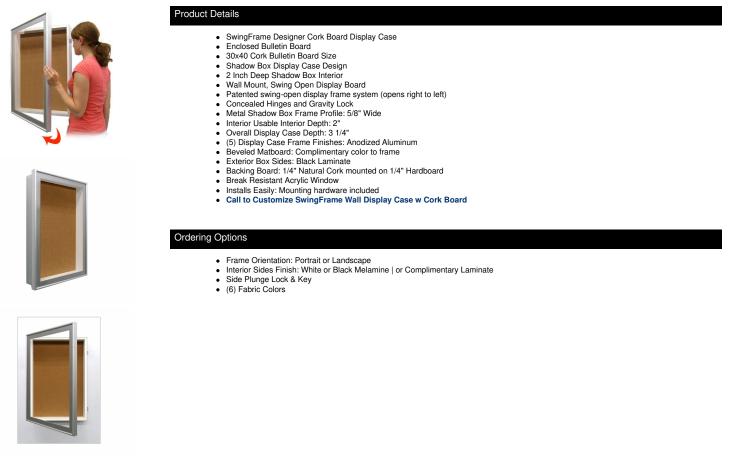

## **Product Sheet**

Item ID # DCMCORK2-3040

## 30 x 40 SwingFrame Designer Metal Framed Shadow Box Display Case w Cork Board 2 Inch Deep