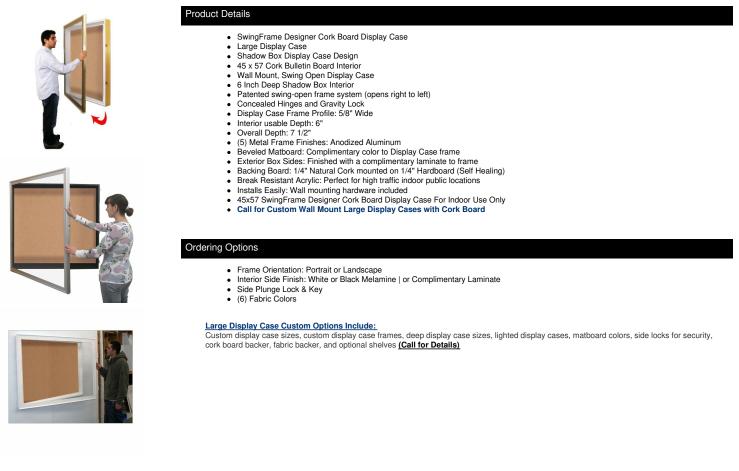

## SwingFrame Designer Wall Mounted Metal Framed 45x57 Large Cork Board Display Case 6 Inch Deep

## FOR CURRENT PRICING, VISIT THE ID # LISTED ABOVE

| Model           | Interior Dimensions | Overall Size       | Viewable Area | Orientation | Shipping Weight | Ships Via | Matboard |
|-----------------|---------------------|--------------------|---------------|-------------|-----------------|-----------|----------|
| DCMLGCORK6-4557 | 45" x 57" x 6"      | 48" x 60" x 7 1/2" | 44" x 56"     | Portrait    | n/a             | Freight   | Vinyl    |