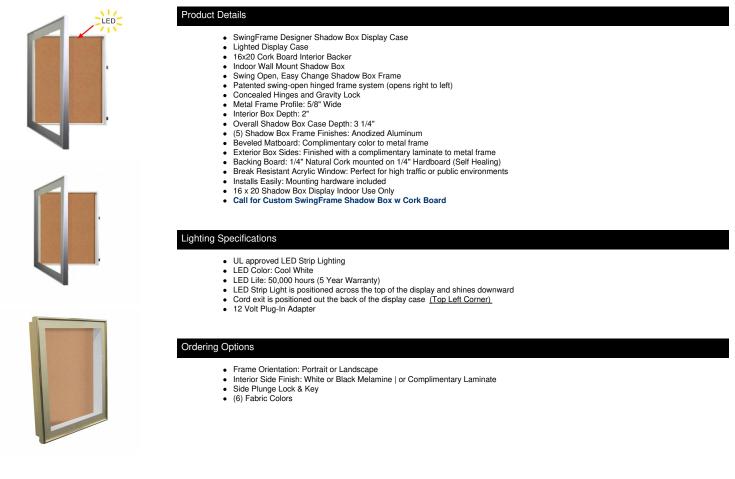

## 16 x 20 SwingFrame Designer 2 Inch Deep Shadow Box Display Case w Cork Board and Light - Metal Framed